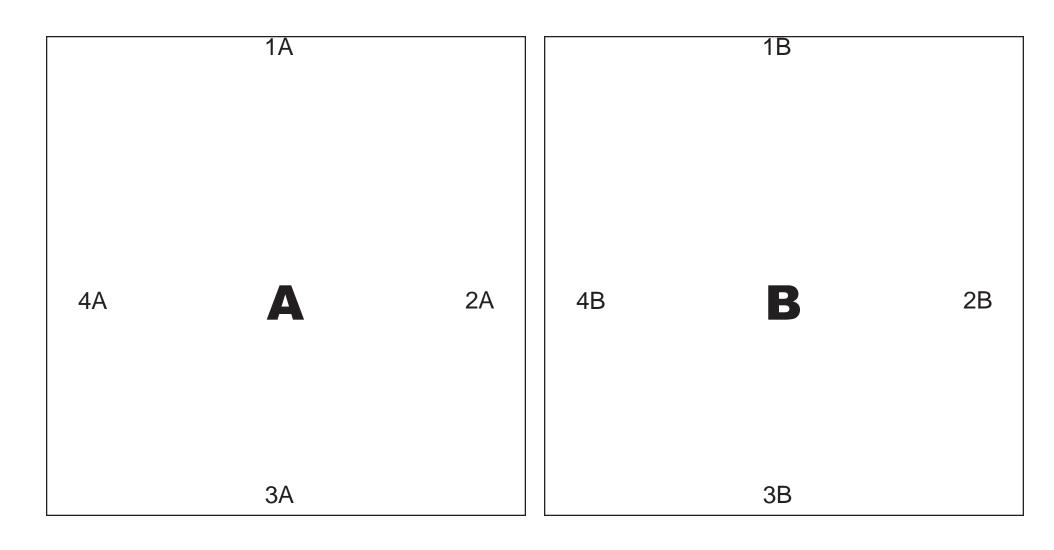

Use the 5" squares provided to use as a pattern to cut your fabrics to the right dimensions. You could even use a fabric pencil to trace the Squares onto the fabric (draw on the underside of the fabric) and then add all of the lettering and numbering to make the sewing process super easy.

You will need to cut out six 5" squares to form one baby block. You can use the same fabric for all sides of the block, but I recommend cuting three sets of two from different fabrics.

Start by sewing the blocks together to form a shape that looks like a cross.

IMPORTANT: The entire project should be sewn with the fabric squares facing in towards each other. Always check to make sure the tops of the fabric are facing in and that the underside is facing out.

- 1. Start by sewing Block B to Block A (sewing together seams 2B and 4A)
- 2. Sew block D to block A (seams 2A and 4D)
- 3. Sew block C toblock A (seams 1A and 3C)
- 4. Sew block E to block A (seams 3A and 1E)
- 5. Sew block F to block E (seams 1E to 2F)
- 6. Sew seams 1B and 4C together
- 7. Sew seams 2C and 1D together
- 8. Sew seams 3B and 4E together
- 9. Sew seams 3D and 2E together
- 10. Sew seams 4F and 4B together
- 11. Sew seams 1C and 3F together
- 12. Partially sew seams 2D and 2F together leaving an opening about 2" from the edge. Reverse sew over the end of the stitch to keep it from unraveling the stitch.
- 13. Pull the block inside out. Push all of the corners out with your fingers.
- 14. Fill the block with polyester or cotton fill. Add any bells or rattles to the middle of the baby block.
- 15. Hand stitch the opening shut and snip off any loose threads.