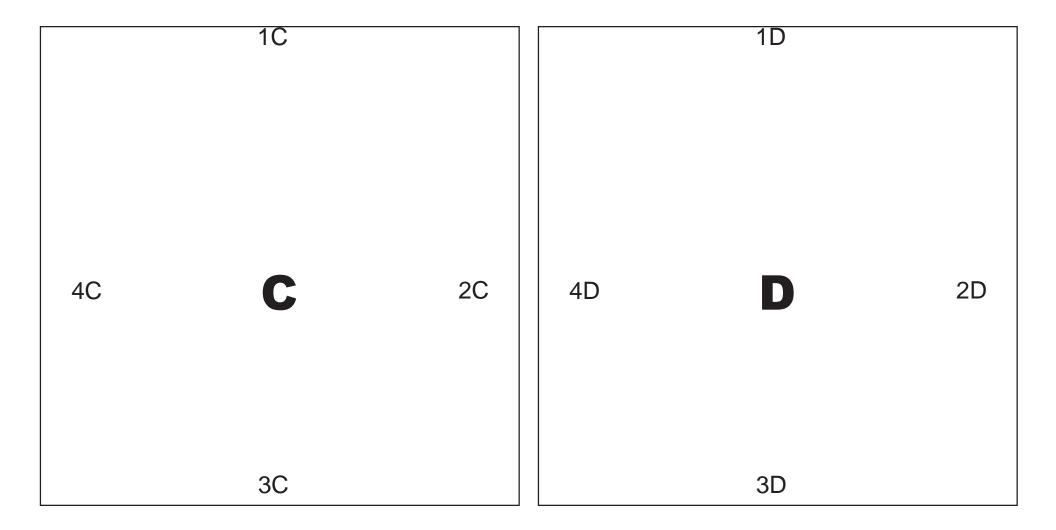

Use the 5" squares provided to use as a pattern to cut your fabrics to the right dimensions. You could even use a fabric pencil to trace the Squares onto the fabric (draw on the underside of the fabric) and then add all of the lettering and numbering to make the sewing process super easy.

You will need to cut out six 5" squares to form one baby block. You can use the same fabric for all sides of the block, but I recommend cuting three sets of two from different fabrics.

Start by sewing the blocks together to form a shape that looks like a cross.

IMPORTANT: The entire project should be sewn with the fabric squares facing in towards each other. Always check to make sure the tops of the fabric are facing in and that the underside is facing out.

- 1. Start by sewing Block B to Block A (sewing together seams 2B and 4A)
- 2. Sew block D to block A (seams 2A and 4D)
- 3. Sew block C toblock A (seams 1A and 3C)
- 4. Sew block E to block A (seams 3A and 1E)
- 5. Sew block F to block E (seams 1E to 2F)
- 6. Sew seams 1B and 4C together
- 7. Sew seams 2C and 1D together
- 8. Sew seams 3B and 4E together
- 9. Sew seams 3D and 2E together
- 10. Sew seams 4F and 4B together
- 11. Sew seams 1C and 3F together
- 12. Partially sew seams 2D and 2F together leaving an opening about 2" from the edge. Reverse sew over the end of the stitch to keep it from unraveling the stitch.
- 13. Pull the block inside out. Push all of the corners out with your fingers.
- 14. Fill the block with polyester or cotton fill. Add any bells or rattles to the middle of the baby block.
- 15. Hand stitch the opening shut and snip off any loose threads.