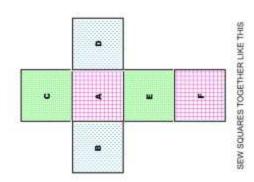

You will need to cut out six 5" squares to form one baby block. You can use the same fabric for all sides of the block, but I recommend cuting three sets of two from different fabrics.

Start by sewing the blocks together to form a shape that looks like a cross.

IMPORTANT: The entire project should be sewn with the fabric squares facing in towards each other. Always check to make sure the tops of the fabric are facing in and that the underside is facing out.

- 1. Start by sewing Block B to Block A (sewing together seams 2B and 4A)
- 2. Sew block D to block A (seams 2A and 4D)
- 3. Sew block C toblock A (seams 1A and 3C)
- 4. Sew block E to block A (seams 3A and 1E)
- 5. Sew block F to block E (seams 1E to 2F)
- 6. Sew seams 1B and 4C together
- 7. Sew seams 2C and 1D together
- 8. Sew seams 3B and 4E together
- 9. Sew seams 3D and 2E together
- 10. Sew seams 4F and 4B together
- 11. Sew seams 1C and 3F together
- 12. Partially sew seams 2D and 2F together leaving an opening about 2" from the edge. Reverse sew over the end of the stitch to keep it from unraveling the stitch.
- 13. Pull the block inside out. Push all of the corners out with your fingers.
- 14. Fill the block with polyester or cotton fill. Add any bells or rattles to the middle of the baby block.
- 15. Hand stitch the opening shut and snip off any loose threads.