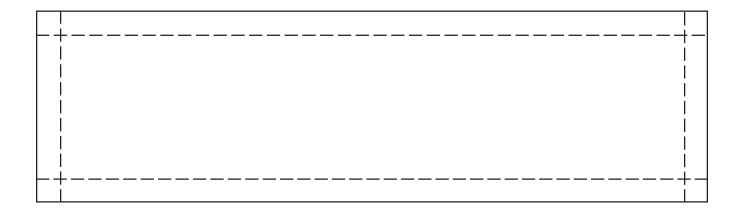

## 3 - 6 months

Cut each rectangle piece out and use as a pattern for cutting your fabric.

Use the dotted lines as a guidline for where to fold the fabric in and iron it flat.