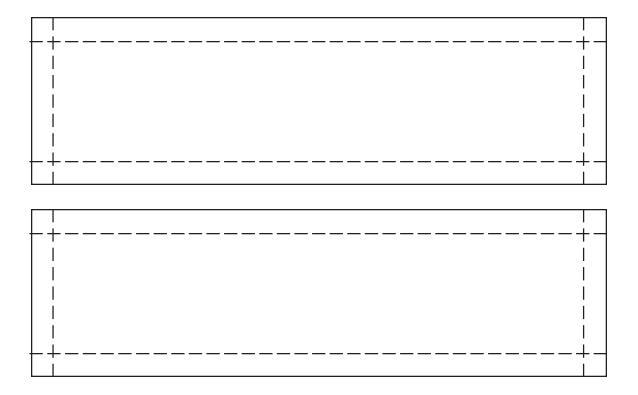

## 6 - 12 months

Cut each rectangle piece out and use as a pattern for cutting your fabric.

Use the dotted lines as a guidline for where to fold the fabric in and iron it flat.

| -+ | <br> | +- |
|----|------|----|
|    |      |    |
|    |      |    |
|    |      |    |
|    |      |    |
|    |      |    |
|    |      |    |
|    |      |    |
| ┝+ | <br> | +  |
|    |      |    |

## 12 months and up

Cut each rectangle piece out and use as a pattern for cutting your fabric.

Use the dotted lines as a guidline for where to fold the fabric in and iron it flat.

|          | + | ⊦ —<br>∣ |
|----------|---|----------|
|          |   |          |
|          |   | İ        |
|          | i | ĺ        |
|          |   |          |
|          |   |          |
|          |   | 1        |
|          |   | 1<br>    |
|          |   | ĺ        |
| <u> </u> | + |          |
|          |   |          |